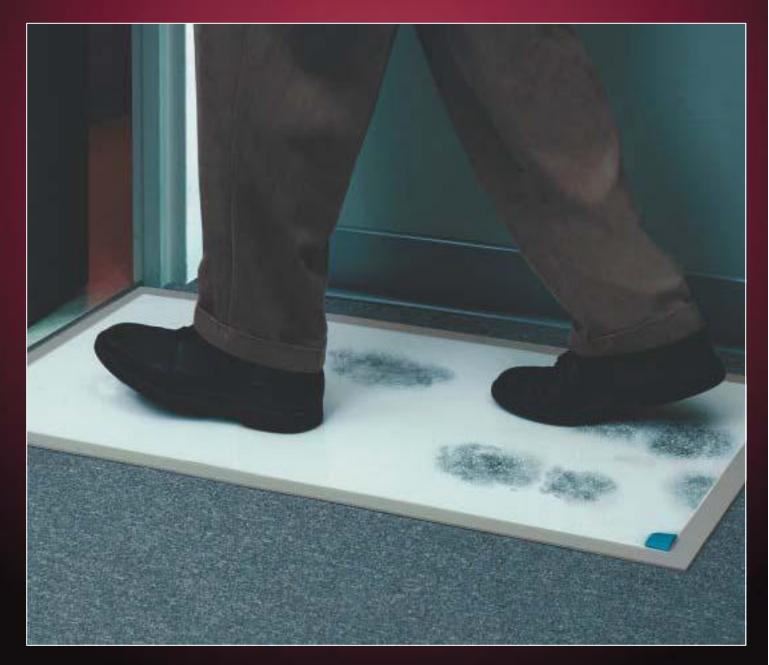

# Slipp-Nott<sup>®</sup> STICKY MAT BASE

# Now You Have the Freedom to Place Your Adhesive Floor Mats Anywhere...Anytime!

- The Mat Base from Slipp-Nott is designed to allow users of adhesive floor mats to mount their mats to a movable base instead of being limited to securing the mat directly onto the floor.
- Mat Bases permit the installation of mats in areas where it is not normally possible to adhere mats directly to the floor, such as carpeted areas.
- In addition, a Mat Base is convenient to use in areas where it is important to be able to mop or clean the areas where the floor mat is located.
- Mat Bases come in a wide assortment of sizes and colors for greater flexibility in meeting your specific application requirements.



## Slipp-Nott MAT BASE Extends Your Control of Contaminants

### STICKY MAT BASE...AN IMPORTANT NEW COMPONENT IN THE SLIPP-NOTT SYSTEM FOR CONTROLLING ENVIRONMENTAL CONTAMINANTS.

- Mat Bases are composed of rigid PVC foam, with a non-skid rubber backing.
- Mat Bases are sized to accommodate a wide range of standard adhesive floor mats.
- Available in White, Beige, and Gray.
- Slim 3/16" profile.

### **APPLICATIONS INCLUDE:**

- Entrances to clean rooms Laboratories
- Offices Hospitals Darkrooms
- Platemaking rooms Construction areas within hospitals, malls, etc.

#### **ORDERING SPECIFICATIONS**

| Part No. | Base Size           | Fits Mat Size          |
|----------|---------------------|------------------------|
| SNBS2038 | 20"x38" (508X965mm) | ) 18"x36" (457x914mm)  |
| SNBS2047 |