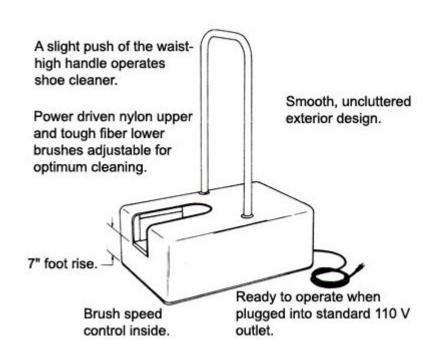

### **SPECIFICATION**

| Size of Main Unit          | 18" W x 27" L x 10.5" H             |
|----------------------------|-------------------------------------|
| Overall Height With Handle | 40"                                 |
| Weight                     | 47 LBS                              |
| Shipping Weight            | 55 LBS                              |
| Voltage                    | 110-120V AC                         |
| Cycle                      | 60 CYL                              |
| Amperage - No Load         | 8 AMPS                              |
|                            |                                     |
| Amperage - Under Load      | 12 AMPS                             |
|                            |                                     |
| Electrical Connection      | Extension cord with parallel blades |
|                            | and "U" shaped ground connector for |
|                            | wall outlet                         |
| Vacuum Exhaust             | 1.50 I.D. x 1.75 O.D.               |
| Design                     | - Rugged design gives long life     |
|                            | - Large footprint for stability     |
|                            | - Simple to operate                 |
|                            | - 5 brushes for complete            |
|                            | contamination removal               |
|                            | - Speed control, brush motor        |