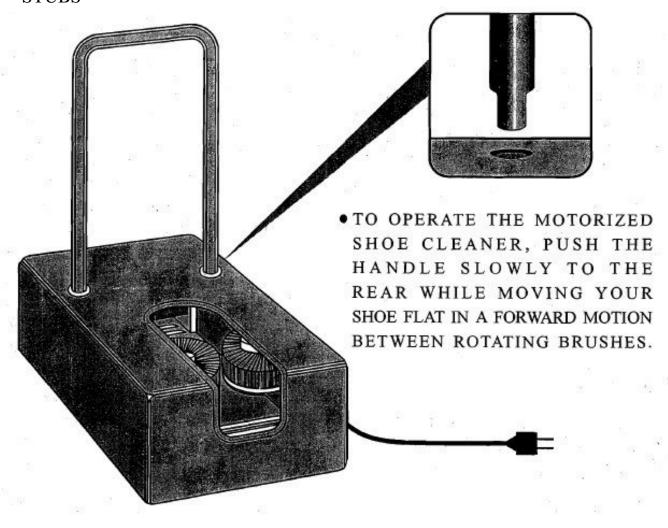

#### **ASSEMBLY**

INSERT HANDLE INTO MATING SOCKETS IN SHOE BRUSHER. FOR PROPER INSTALLATION, THE HANDLE SHOULD BE INSERTED THE FULL DEPTH OF THE STUBS